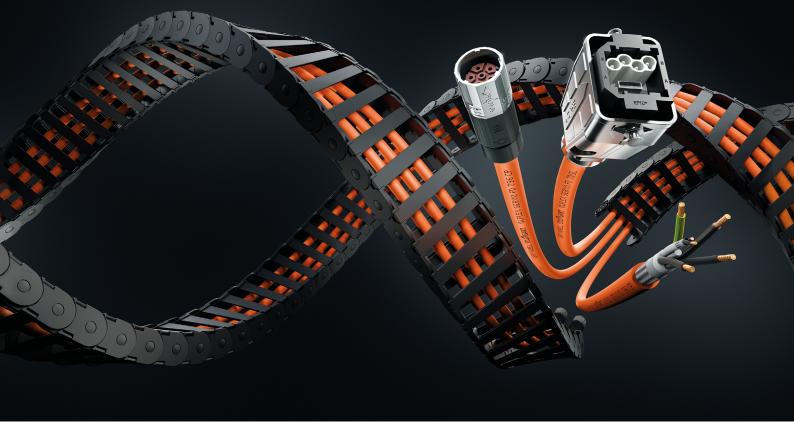

## ÖLFLEX® CONNECT SERVO by LAPP.

Servo cable systems for all industrial standards

## Servo portfolio by LAPP \_\_\_\_\_

- Cable cross-sections up to 4 mm<sup>2</sup> available at any time
- Over 400 different servo assemblies available
- More cable cross sections and servo types available on request

## Your benefits \_

- Made in Europe
- 100 % tested
- · Assembly traceability through batch coding
- · Years of component manufacturing expertise at LAPP
- · Global reach with localized expertise and support
- · Customized solutions available upon request
- · Customized printing